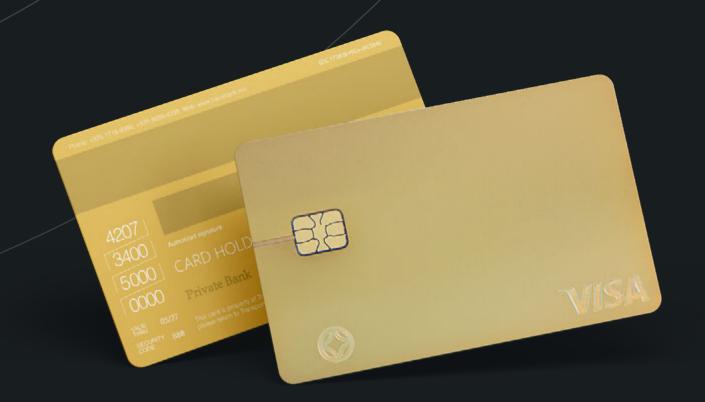

## Billionaire Plus Gold

| Annual Fee                        |      |      | MNT 900,000      |
|-----------------------------------|------|------|------------------|
| International purchase            |      |      | No Fee           |
| International cash withdrawals /A | ATM/ | 2.0% | /min 3\$ or 20¥/ |
| Admission Fee                     |      |      | MNT 3.500,000    |

- Stainless steel card / 21g metal card;
- Opening accounts in MNT, USD, EUR, CNY currencies;
- ~ Priority Pass app to enjoy personalized features;
- ~ High daily transaction limit;
- ~ Access to over 1,500 VIP lounges at international airports;
- ~ Overseas travel insurance;
- ~ Concierge service;
- ~ Emergency cash withdrawal service;