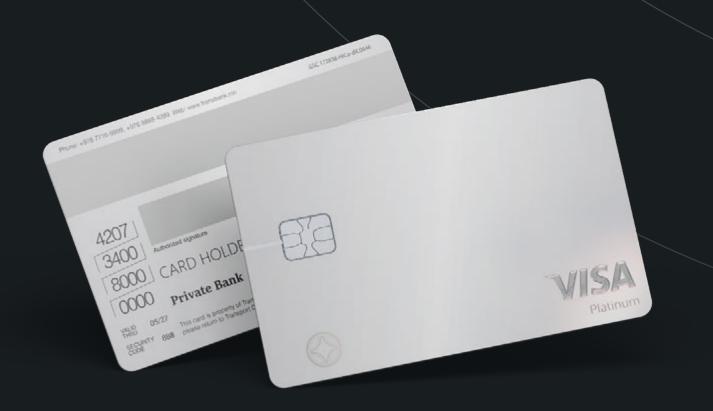

## Billionaire Plus Platinum

| Annual Fee                           | MNT 1,800,000         |
|--------------------------------------|-----------------------|
| International purchase               | No Fee                |
| International cash withdrawals /ATM/ | 2.0% /min 3\$ or 20¥/ |
| Admission Fee                        | MNT 3.500,000         |

- Stainless steel card / 21g metal card;
- ~ Opening accounts in MNT, USD, EUR, CNY currencies;
- ~ Priority Pass app to enjoy personalized features;
- High daily transaction limit;
- ~ Access to over 1,500 VIP lounges at international airports;
- ~ Overseas travel insurance;
- ~ Concierge service;
- ~ Emergency cash withdrawal service;